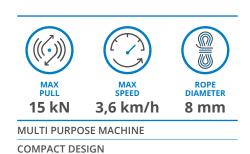

## **PERFORMANCE \***

| Max pull                   | 15 kN    |
|----------------------------|----------|
| Speed at max pull          | 0,7 km/h |
| Max speed                  | 3,6 km/h |
| Pull at max speed          | 4 kN     |
| * at 20°C and at sea level |          |

### **CHARACTERISTICS**

| Bull-wheel diameter | 200 mm |
|---------------------|--------|
| Bull-wheel material | STEEL  |
| Max rope diameter   | 8 mm   |
| Weight (dry)        | 500 kg |
| Number of grooves   | 7      |
| Suitable for        | 1 rope |
| Layout              | Single |
|                     |        |