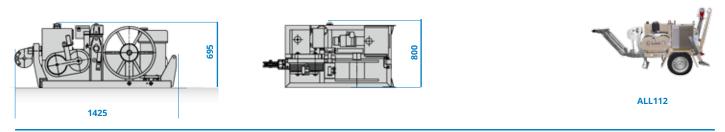

#### **AVAILABLE DEVICES**

| ALL102 | Pulling rope locking device when<br>capstan is used (compulsory for EC<br>market)                                 |  |
|--------|-------------------------------------------------------------------------------------------------------------------|--|
| ALL105 | Rigid axle and towing bardetachable, for manual towing                                                            |  |
| ALL107 | Capstan (diameter=220 mm equipped with guide rope rollers)                                                        |  |
| ALL111 | Swivel guide rope roller.                                                                                         |  |
| ALL112 | Trailer 80 km/h. <b>EC type-approved for</b><br><b>road circulation</b> with hook Ø 40 mm<br>and lighting system. |  |