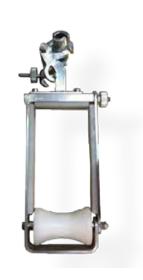

## **ABR059**

#### CRADLE BLOCK

| COUNTERWEIGHT FOR EASY ROTATION          |                  |  |  |  |
|------------------------------------------|------------------|--|--|--|
| QUICK OPEN/CLOSE SYSTEM                  |                  |  |  |  |
| PERFORMANCE                              |                  |  |  |  |
| Working load                             | 2 kN             |  |  |  |
| CHARACTERISTICS                          |                  |  |  |  |
| Weight                                   | 2 kg             |  |  |  |
| Roller material                          | NYLON            |  |  |  |
| Frame material                           | Galvanized STEEL |  |  |  |
| Internal surface covered by nylon plates |                  |  |  |  |
|                                          |                  |  |  |  |