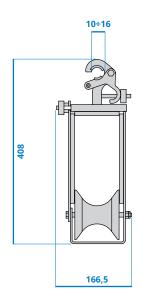

# **ABR021**

#### CRADLE BLOCK

| EARTH<br>OPERAT | WIRE                | GROUNDED      | DURING     | THE   |  |
|-----------------|---------------------|---------------|------------|-------|--|
| QUICK L         | OCKING              | SYSTEM FOR    | GUIDE ROP  | PΕ    |  |
| PERFORMANCE     |                     |               |            |       |  |
| Working load    |                     |               | 2 kN       |       |  |
| CHARA           | CTERIS <sup>-</sup> | TICS          |            |       |  |
| Weight          |                     |               | 1,8 kg     |       |  |
| Rollers r       | material            |               | NYLON      |       |  |
| Frame n         | naterial            |               | Galvanized | STEEL |  |
| Internal        | surface             | covered by ny | lon plates |       |  |