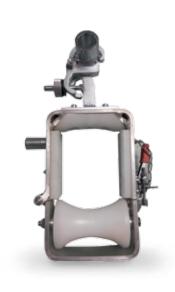

# **ABR021**

#### CRADLE BLOCK

| EARTH<br>OPERAT | WIRE                | GROUNDED      | DURING     | THE   |  |
|-----------------|---------------------|---------------|------------|-------|--|
| QUICK L         | OCKING              | SYSTEM FOR    | GUIDE ROP  | PΕ    |  |
| PERFORMANCE     |                     |               |            |       |  |
| Working load    |                     |               | 2 kN       |       |  |
| CHARA           | CTERIS <sup>-</sup> | TICS          |            |       |  |
| Weight          |                     |               | 1,8 kg     |       |  |
| Rollers r       | material            |               | NYLON      |       |  |
| Frame n         | naterial            |               | Galvanized | STEEL |  |
| Internal        | surface             | covered by ny | lon plates |       |  |