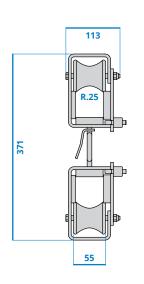

# **ABR021**

#### CRADLE BLOCK

| EARTH<br>OPERAT | WIRE                | GROUNDED      | DURING     | THE   |  |
|-----------------|---------------------|---------------|------------|-------|--|
| QUICK L         | OCKING              | SYSTEM FOR    | GUIDE ROP  | PΕ    |  |
| PERFORMANCE     |                     |               |            |       |  |
| Working load    |                     |               | 2 kN       |       |  |
| CHARA           | CTERIS <sup>-</sup> | TICS          |            |       |  |
| Weight          |                     |               | 1,8 kg     |       |  |
| Rollers r       | material            |               | NYLON      |       |  |
| Frame n         | naterial            |               | Galvanized | STEEL |  |
| Internal        | surface             | covered by ny | lon plates |       |  |