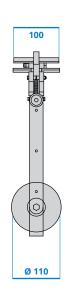

### **ABR064**

#### CRADLE BLOCK

SUITABLE ALSO ON MIDSPAN JOINTS

ADJUSTABLE FOR DIFFERENT DIAMETERS

**PERFORMANCE** 

Working load 2 kN

**CHARACTERISTICS** 

Weight 1,9 kg
Rollers material NYLON

Alluminium.
Connection
Frame material made of steel

Internal surface covered by nylon plates