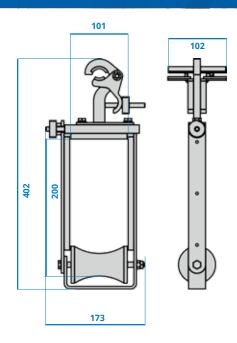

## **ABR059**

#### CRADLE BLOCK

| COUNTERWEIGHT FOR EASY ROTATION          |                  |  |  |  |
|------------------------------------------|------------------|--|--|--|
| QUICK OPEN/CLOSE SYSTEM                  |                  |  |  |  |
| PERFORMANCE                              |                  |  |  |  |
| Working load                             | 2 kN             |  |  |  |
| CHARACTERISTICS                          |                  |  |  |  |
| Weight                                   | 2 kg             |  |  |  |
| Roller material                          | NYLON            |  |  |  |
| Frame material                           | Galvanized STEEL |  |  |  |
| Internal surface covered by nylon plates |                  |  |  |  |
|                                          |                  |  |  |  |