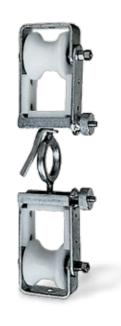

## **ABR059**

#### CRADLE BLOCK

| COUNTERWEIGHT FOR EASY ROTATION          |                  |  |  |  |
|------------------------------------------|------------------|--|--|--|
| QUICK OPEN/CLOSE SYSTEM                  |                  |  |  |  |
| PERFORMANCE                              |                  |  |  |  |
| Working load                             | 2 kN             |  |  |  |
| CHARACTERISTICS                          |                  |  |  |  |
| Weight                                   | 2 kg             |  |  |  |
| Roller material                          | NYLON            |  |  |  |
| Frame material                           | Galvanized STEEL |  |  |  |
| Internal surface covered by nylon plates |                  |  |  |  |
|                                          |                  |  |  |  |